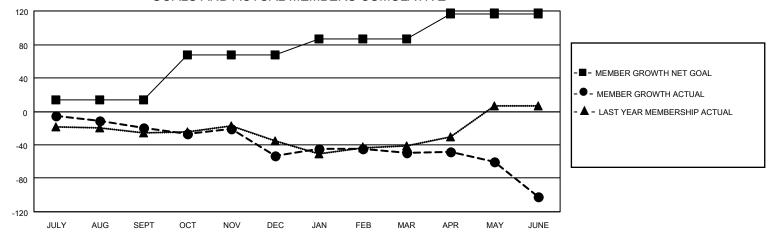

#### GOALS AND ACTUAL MEMBERS CUMULATIVE

| DROPPED CLUBS: 2 |     | 42 CLUBS OF 57 ADDED 1 OR<br>MORE NEW MEMBERS | GENDER DISTRIBUTION                 |              |  |
|------------------|-----|-----------------------------------------------|-------------------------------------|--------------|--|
|                  |     | MORE NEW MEMBERS                              | MALE                                | 902 (59.19%) |  |
|                  |     |                                               | FEMALE                              | 622 (40.81%) |  |
| DROPPED MEMBERS  |     |                                               | NON BINARY                          | 0 (0.00%)    |  |
|                  |     |                                               | PREFER NOT TO ANSWER                | 0 (0.00%)    |  |
| DECEASED         | 20  |                                               |                                     |              |  |
| CLUB CANCELLED   | 38  | CLICK HERE FOR CUMULATIVE                     | TOTAL FAMILY UNIT MEMBERS           | 333          |  |
| OTHER            | 198 | MEMBERSHIP DATA                               |                                     |              |  |
| TOTAL            | 256 |                                               | FAMILY MEMBERS PAYING HALF DUES 173 |              |  |
|                  |     |                                               |                                     |              |  |